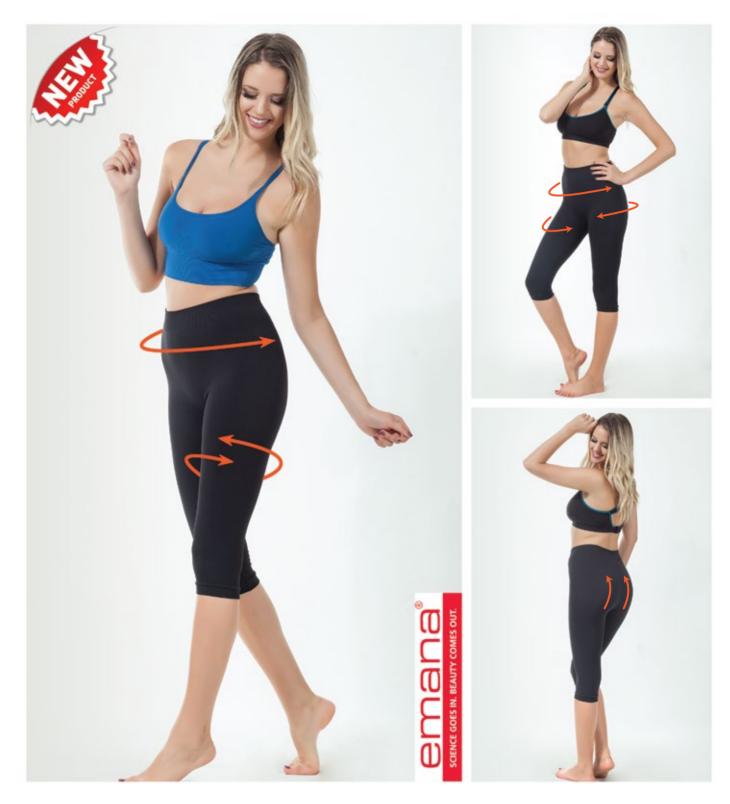

# **ANTI CELLULITE CAPRI**

**YOGA NURSING BRA** 

**SPORTS LEGGINGS** 

FABRIC CONTENT: 86% PA, 14% Elastane COLOR: Black SIZE: S/M - L/XL - XXL

**HIGH WAISTED SHORTS** 

**HIGH WAISTED BRIEFS** 

FABRIC CONTENT: 89% PA, 11% Elastane COLOR: Nude / Black SIZE: S/M - L/XL - XXL