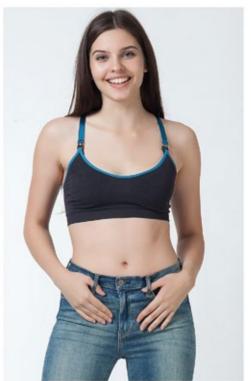

**YOGA NURSING BRA** 

**FABRIC CONTENT**: 90% PA, 10% Elastane **COLOR**: Black-Navy / Black-Fucshia **SIZE**: S/M - L/XL - XXL

**SPORTS CAPRI** 

**FABRIC CONTENT:** 93% PA, 7% Elastane

**COLOR:** Black

SIZE: S/M - L/XL - XXL

# **ANTI CELLULITE CAPRI**

**YOGA NURSING BRA** 

**SPORTS LEGGINGS** 

FABRIC CONTENT: 86% PA, 14% Elastane COLOR: Black SIZE: S/M - L/XL - XXL

**HIGH WAISTED SHORTS** 

**HIGH WAISTED BRIEFS** 

FABRIC CONTENT: 89% PA, 11% Elastane COLOR: Nude / Black SIZE: S/M - L/XL - XXL