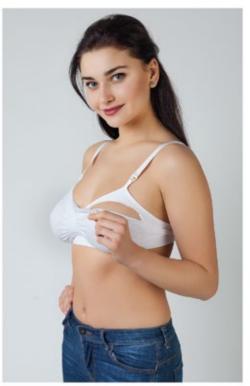

**CROSSOVER NURSING BRA** 

### PADDED CROSSOVER NURSING BRA

FABRIC CONTENT: 92% PA, 8% Elastane

**COLOR:** Nude / Black

SIZE: S/M - L/XL - XXL

**DROP CUP NURSING BRA** 

FABRIC CONTENT: 90% PA, 10% Spandex COLOR: White / Black SIZE: S/M - L/XL - XXL