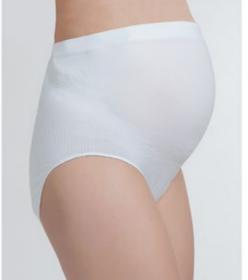

rts lovers or shapewearers. Last but not the least, in case of your specific demands and requirements, our team is ready to assist you finding unique and tailored solutions.

Simply put, they are created with you in mind. Our product range consists of breathable, moisture wicking fabrics that draw sweat away from the body, allowing the user to stay cool, dry, and comfartable each and every time. All our garments are carefully and ergonomically designed not only to ensure utmost comfort but also to provide excellent support for the targeted areas of the body as well as to maintain comfort and mobility during their usage. Most importantly, we can assure you that each product is carefully tested, tried and approved by experts before hitting the shelves.











### **MATERNITY TANK**







**MATERNITY BRIEF** 



# **MATERNITY SUPPORT BAND**



**MATERNITY LEGGINGS** 







**NURSING TANK** 

FABRIC CONTENT: 90% PA, 10% Spandex COLOR: White / Black SIZE: S/M - L/XL - XXL





**FLEXIEBAND** 

FABRIC CONTENT: 95% PA, 5% Spandex COLOR: Nude / Black SIZE: S/M - L/XL - XXL







**CROSSOVER NURSING BRA** 







### PADDED CROSSOVER NURSING BRA

FABRIC CONTENT: 92% PA, 8% Elastane

**COLOR:** Nude / Black

SIZE: S/M - L/XL - XXL







**DROP CUP NURSING BRA** 

FABRIC CONTENT: 90% PA, 10% Spandex COLOR: White / Black SIZE: S/M - L/XL - XXL







**YOGA NURSING BRA** 

**FABRIC CONTENT**: 90% PA, 10% Elastane **COLOR**: Black-Navy / Black-Fucshia **SIZE**: S/M - L/XL - XXL









**SPORTS CAPRI** 

**FABRIC CONTENT:** 93% PA, 7% Elastane

**COLOR:** Black

SIZE: S/M - L/X