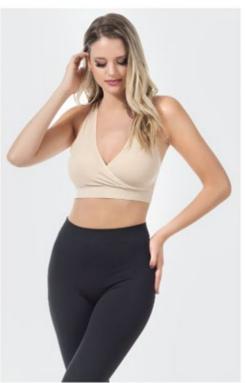

**CROSSOVER NURSING BRA** 

### PADDED CROSSOVER NURSING BRA

FABRIC CONTENT: 92% PA, 8% Elastane

**COLOR:** Nude / Black

SIZE: S/M - L/XL - XXL

**DROP CUP NURSING BRA** 

FABRIC CONTENT: 90% PA, 10% Spandex COLOR: White / Black SIZE: S/M - L/XL - XXL