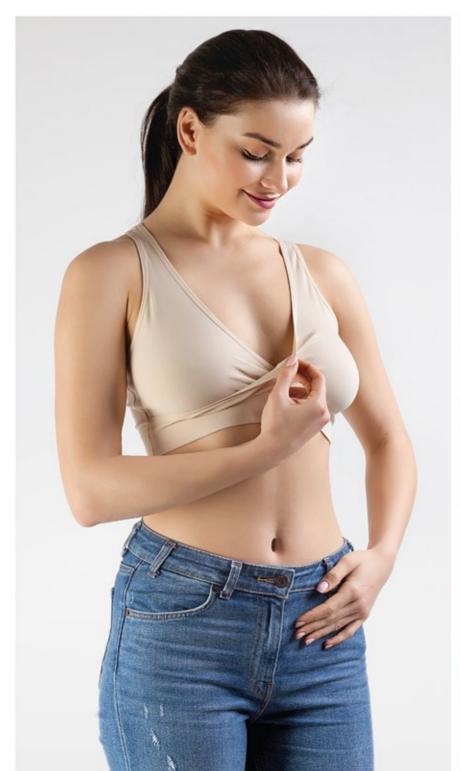

**CROSSOVER NURSING BRA** 

### PADDED CROSSOVER NURSING BRA

FABRIC CONTENT: 92% PA, 8% Elastane

**COLOR:** Nude / Black

SIZE: S/M - L/XL - XXL

**DROP CUP NURSING BRA** 

FABRIC CONTENT: 90% PA, 10% Spandex COLOR: White / Black SIZE: S/M - L/XL - XXL