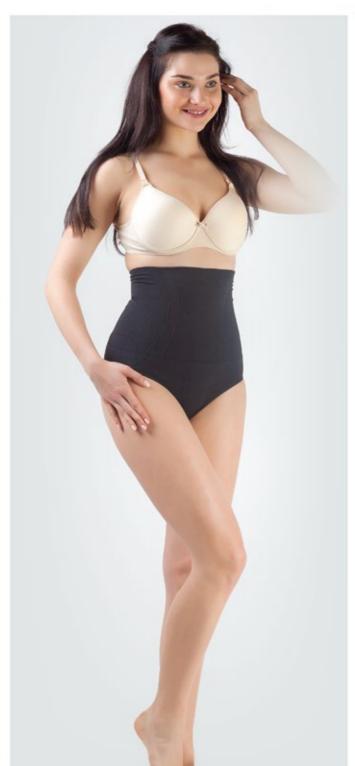

# **ANTI CELLULITE CAPRI**

**YOGA NURSING BRA** 

**SPORTS LEGGINGS** 

FABRIC CONTENT: 86% PA, 14% Elastane COLOR: Black SIZE: S/M - L/XL - XXL

**HIGH WAISTED SHORTS** 

**HIGH WAISTED BRIEFS** 

FABRIC CONTENT: 89% PA, 11% Elastane COLOR: Nude / Black SIZE: S/M - L/XL - XXL