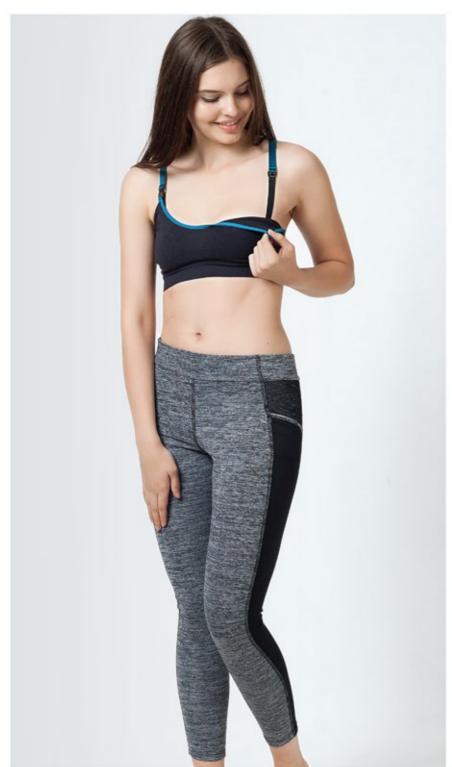

**YOGA NURSING BRA** 

**FABRIC CONTENT**: 90% PA, 10% Elastane **COLOR**: Black-Navy / Black-Fucshia **SIZE**: S/M - L/XL - XXL

**SPORTS CAPRI** 

**FABRIC CONTENT:** 93% PA, 7% Elastane

**COLOR:** Black

SIZE: S/M - L/XL - XXL

# **ANTI CELLULITE CAPRI**

**YOGA NURSING BRA** 

**SPORTS LEGGINGS** 

FABRIC CONTENT: 86% PA, 14% Elastane COLOR: Black SIZE: S/M - L/XL - XXL

**HIGH WAISTED SHORTS** 

**HIGH WAISTED BRIEFS** 

FABRIC CONTENT: 89% PA, 11% Elastane COLOR: Nude / Black SIZE: S/M - L/XL - XXL