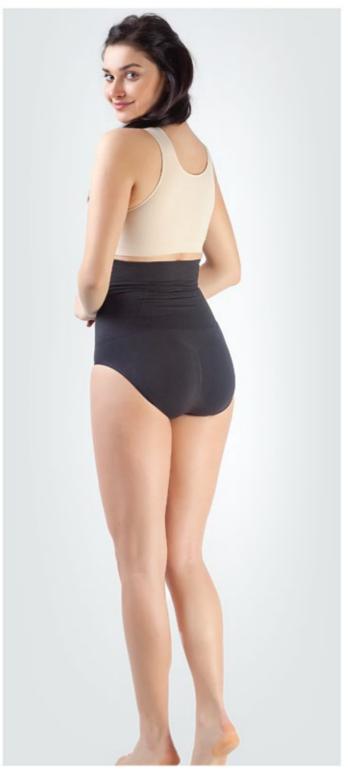

# **ANTI CELLULITE CAPRI**

**YOGA NURSING BRA** 

**SPORTS LEGGINGS** 

FABRIC CONTENT: 86% PA, 14% Elastane COLOR: Black SIZE: S/M - L/XL - XXL

**HIGH WAISTED SHORTS** 

**HIGH WAISTED BRIEFS** 

FABRIC CONTENT: 89% PA, 11% Elastane COLOR: Nude / Black SIZE: S/M - L/XL - XXL