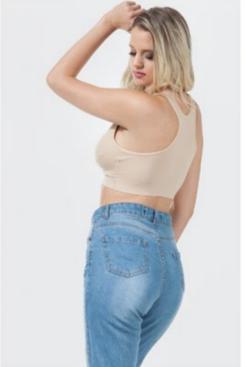

**CROSSOVER NURSING BRA** 

### PADDED CROSSOVER NURSING BRA

FABRIC CONTENT: 92% PA, 8% Elastane

**COLOR:** Nude / Black

SIZE: S/M - L/XL - XXL

**DROP CUP NURSING BRA** 

FABRIC CONTENT: 90% PA, 10% Spandex COLOR: White / Black SIZE: S/M - L/XL - XXL