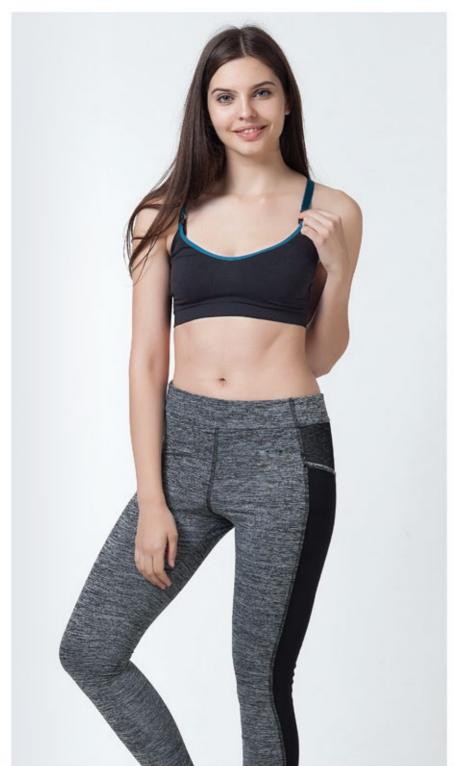

**YOGA NURSING BRA** 

**FABRIC CONTENT**: 90% PA, 10% Elastane **COLOR**: Black-Navy / Black-Fucshia **SIZE**: S/M - L/XL - XXL

**SPORTS CAPRI** 

**FABRIC CONTENT:** 93% PA, 7% Elastane

**COLOR:** Black

SIZE: S/M - L/XL - XXL