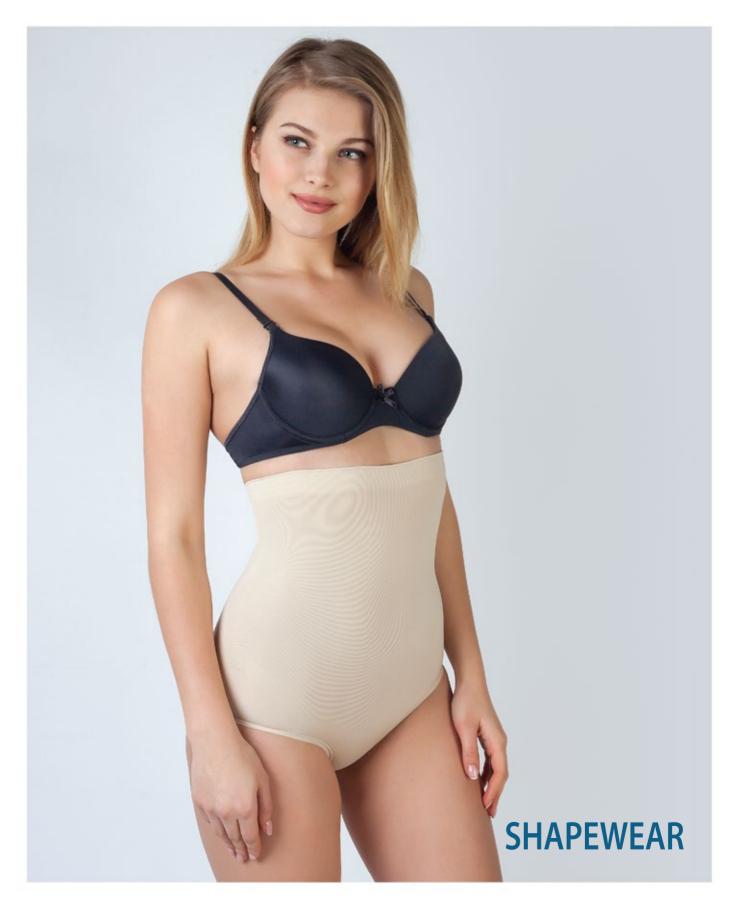

# **ANTI CELLULITE CAPRI**

**YOGA NURSING BRA** 

**SPORTS LEGGINGS** 

FABRIC CONTENT: 86% PA, 14% Elastane COLOR: Black SIZE: S/M - L/XL - XXL

**HIGH WAISTED SHORTS** 

**HIGH WAISTED BRIEFS** 

FABRIC CONTENT: 89% PA, 11% Elastane COLOR: Nude / Black SIZE: S/M - L/XL - XXL