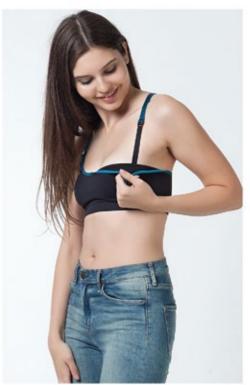

**CROSSOVER NURSING BRA** 

### PADDED CROSSOVER NURSING BRA

FABRIC CONTENT: 92% PA, 8% Elastane

**COLOR:** Nude / Black

SIZE: S/M - L/XL - XXL

**DROP CUP NURSING BRA** 

FABRIC CONTENT: 90% PA, 10% Spandex COLOR: White / Black SIZE: S/M - L/XL - XXL