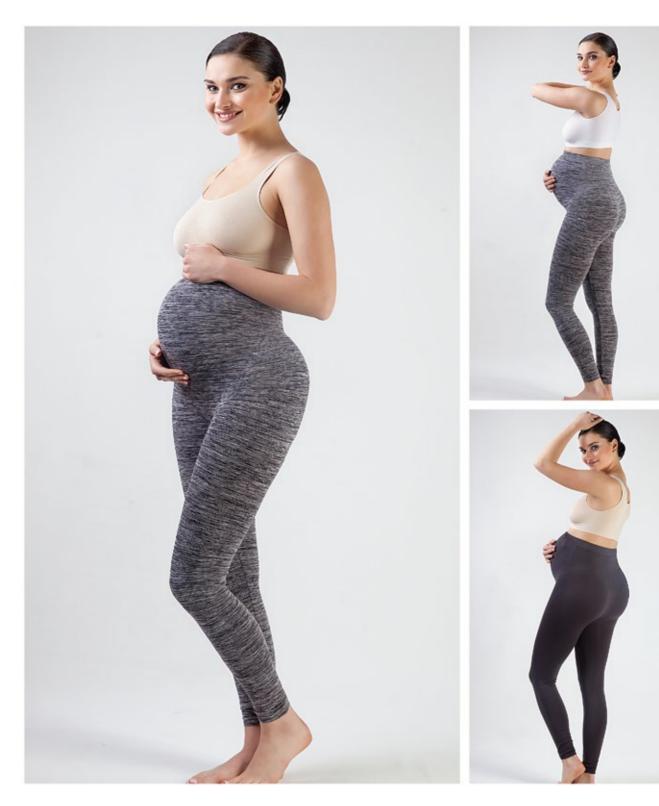

# **MATERNITY SUPPORT BAND**

**MATERNITY LEGGINGS** 

**NURSING TANK** 

FABRIC CONTENT: 90% PA, 10% Spandex COLOR: White / Black SIZE: S/M - L/XL - XXL

**FLEXIEBAND** 

FABRIC CONTENT: 95% PA, 5% Spandex COLOR: Nude / Black SIZE: S/M - L/XL - XXL