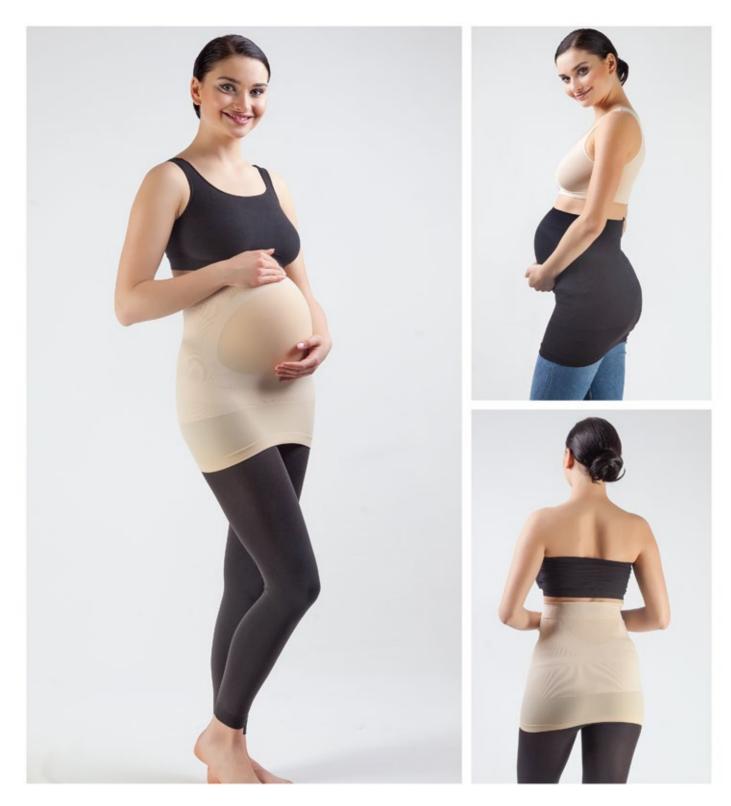

# **MATERNITY SUPPORT BAND**

**MATERNITY LEGGINGS** 

**NURSING TANK** 

FABRIC CONTENT: 90% PA, 10% Spandex COLOR: White / Black SIZE: S/M - L/XL - XXL

**FLEXIEBAND** 

FABRIC CONTENT: 95% PA, 5% Spandex COLOR: Nude / Black SIZE: S/M - L/XL - XXL