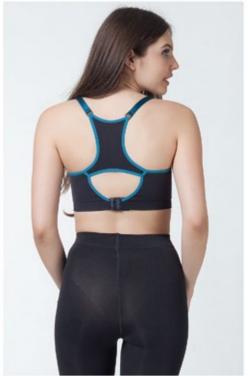

**YOGA NURSING BRA** 

**FABRIC CONTENT**: 90% PA, 10% Elastane **COLOR**: Black-Navy / Black-Fucshia **SIZE**: S/M - L/XL - XXL

**SPORTS CAPRI** 

**FABRIC CONTENT:** 93% PA, 7% Elastane

**COLOR:** Black

SIZE: S/M - L/XL - XXL