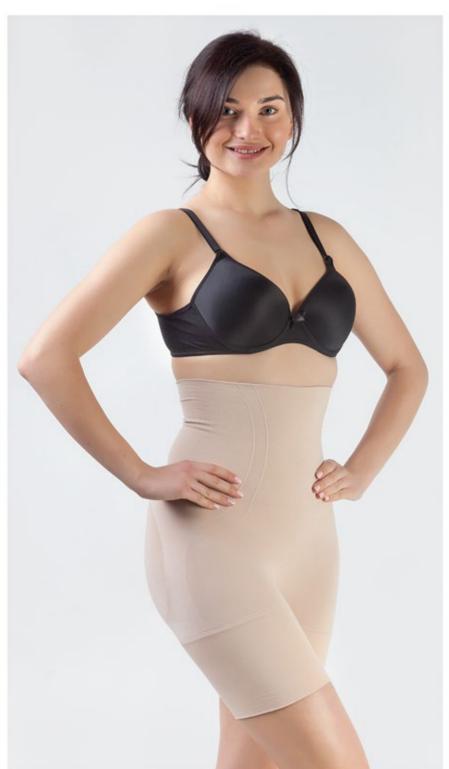

# **ANTI CELLULITE CAPRI**

**YOGA NURSING BRA** 

**SPORTS LEGGINGS** 

FABRIC CONTENT: 86% PA, 14% Elastane COLOR: Black SIZE: S/M - L/XL - XXL

**HIGH WAISTED SHORTS** 

**HIGH WAISTED BRIEFS** 

FABRIC CONTENT: 89% PA, 11% Elastane COLOR: Nude / Black SIZE: S/M - L/XL - XXL