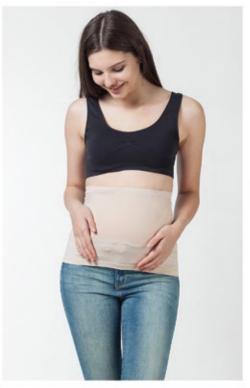

# **MATERNITY SUPPORT BAND**

**MATERNITY LEGGINGS** 

**NURSING TANK** 

FABRIC CONTENT: 90% PA, 10% Spandex COLOR: White / Black SIZE: S/M - L/XL - XXL

**FLEXIEBAND** 

FABRIC CONTENT: 95% PA, 5% Spandex COLOR: Nude / Black SIZE: S/M - L/XL - XXL

**OPEN BUST SHAPING BODYSUIT** 

"Required changes can be made for the color, size and fabric composition."

**FLEXIEBAND** 

LEGGINGS & CAPRI