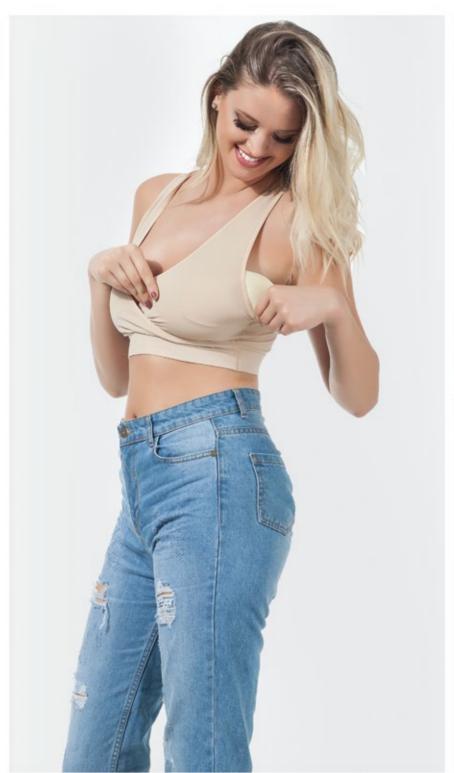

**CROSSOVER NURSING BRA** 

### PADDED CROSSOVER NURSING BRA

FABRIC CONTENT: 92% PA, 8% Elastane

**COLOR:** Nude / Black

SIZE: S/M - L/XL - XXL

**DROP CUP NURSING BRA** 

FABRIC CONTENT: 90% PA, 10% Spandex COLOR: White / Black SIZE: S/M - L/XL - XXL