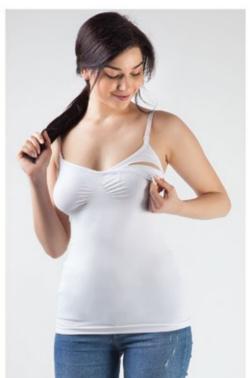

**CROSSOVER NURSING BRA** 

### PADDED CROSSOVER NURSING BRA

FABRIC CONTENT: 92% PA, 8% Elastane

**COLOR:** Nude / Black

SIZE: S/M - L/XL - XXL

**DROP CUP NURSING BRA** 

FABRIC CONTENT: 90% PA, 10% Spandex COLOR: White / Black SIZE: S/M - L/XL - XXL