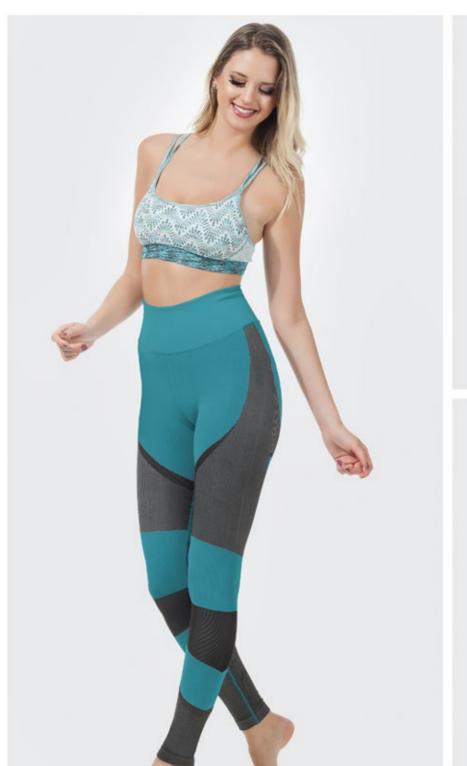

Black SIZE: S/M - L/XL - XXL







**YOGA NURSING BRA** 

**FABRIC CONTENT**: 90% PA, 10% Elastane **COLOR**: Black-Navy / Black-Fucshia **SIZE**: S/M - L/XL - XXL









**SPORTS CAPRI** 

**FABRIC CONTENT:** 93% PA, 7% Elastane

**COLOR:** Black

SIZE: S/M - L/XL - XXL



# **ANTI CELLULITE CAPRI**







**YOGA NURSING BRA** 







**SPORTS LEGGINGS** 

FABRIC CONTENT: 86% PA, 14% Elastane COLOR: Black SIZE: S/M - L/XL - XXL









**HIGH WAISTED SHORTS** 





**HIGH WAISTED BRIEFS** 

FABRIC CONTENT: 89% PA, 11% Elastane COLOR: Nude / Black SIZE: S/M - L/XL - XXL







**OPEN BUST SHAPING BODYSUIT** 

"Required changes can be made for the color, size and fabric composition."









**FLEXIEBAND** 



LEGGINGS & CAPRI



### **DAILY CAPPRI**







**PILATES&YOGA LEGGINGS** 







**FITNESS LEGGINGS** 





### **KHAKI LEGGINGS**



Turgut Reis Mahallesi Tekstilkent Ticaret Merkezi A-13 Blok No:26 Esenler - Istanbul / Turkey

Tel: +90 212 438 21 26-27 Fax: +90 212 438 21 28 www.shonadae.com info@shonadae.com