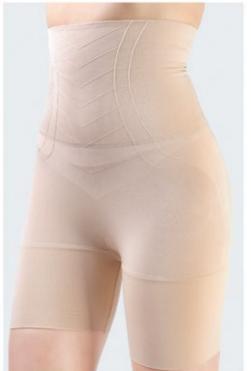

# **ANTI CELLULITE CAPRI**

**YOGA NURSING BRA** 

**SPORTS LEGGINGS** 

FABRIC CONTENT: 86% PA, 14% Elastane COLOR: Black SIZE: S/M - L/XL - XXL

**HIGH WAISTED SHORTS** 

**HIGH WAISTED BRIEFS** 

FABRIC CONTENT: 89% PA, 11% Elastane COLOR: Nude / Black SIZE: S/M - L/XL - XXL