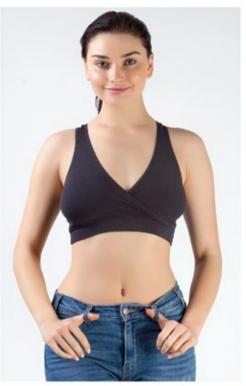

**CROSSOVER NURSING BRA** 

### PADDED CROSSOVER NURSING BRA

FABRIC CONTENT: 92% PA, 8% Elastane

**COLOR:** Nude / Black

SIZE: S/M - L/XL - XXL

**DROP CUP NURSING BRA** 

FABRIC CONTENT: 90% PA, 10% Spandex COLOR: White / Black SIZE: S/M - L/XL - XXL