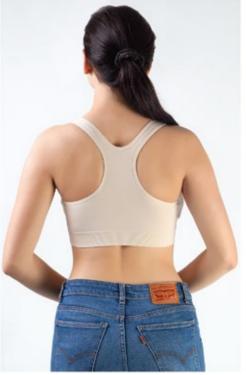

**CROSSOVER NURSING BRA** 

### PADDED CROSSOVER NURSING BRA

FABRIC CONTENT: 92% PA, 8% Elastane

**COLOR:** Nude / Black

SIZE: S/M - L/XL - XXL

**DROP CUP NURSING BRA** 

FABRIC CONTENT: 90% PA, 10% Spandex COLOR: White / Black SIZE: S/M - L/XL - XXL