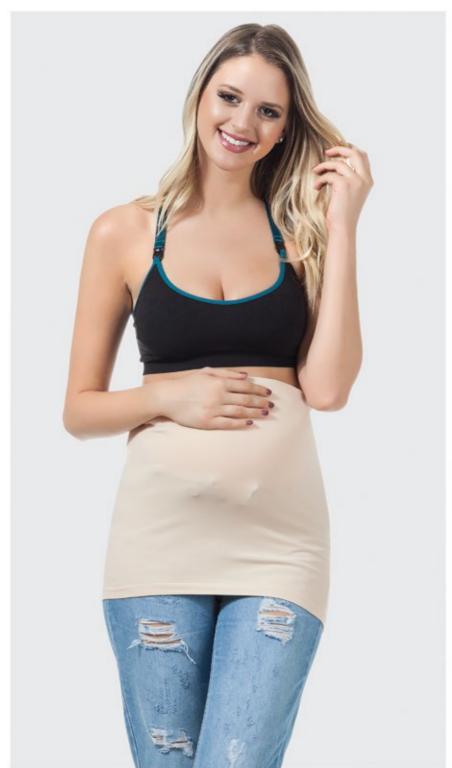

# **MATERNITY SUPPORT BAND**

**MATERNITY LEGGINGS** 

**NURSING TANK** 

FABRIC CONTENT: 90% PA, 10% Spandex COLOR: White / Black SIZE: S/M - L/XL - XXL

**FLEXIEBAND** 

FABRIC CONTENT: 95% PA, 5% Spandex COLOR: Nude / Black SIZE: S/M - L/XL - XXL

**OPEN BUST SHAPING BODYSUIT** 

"Required changes can be made for the color, size and fabric composition."

**FLEXIEBAND** 

LEGGINGS & CAPRI