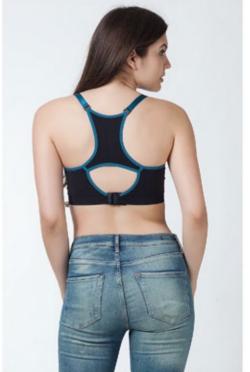

**YOGA NURSING BRA** 

**FABRIC CONTENT**: 90% PA, 10% Elastane **COLOR**: Black-Navy / Black-Fucshia **SIZE**: S/M - L/XL - XXL

**SPORTS CAPRI** 

**FABRIC CONTENT:** 93% PA, 7% Elastane

**COLOR:** Black

SIZE: S/M - L/XL - XXL