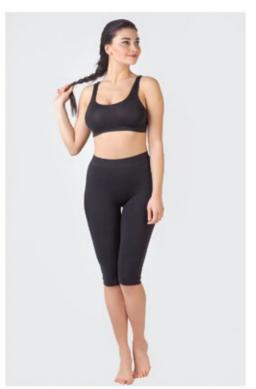

# **ANTI CELLULITE CAPRI**

**YOGA NURSING BRA** 

**SPORTS LEGGINGS** 

FABRIC CONTENT: 86% PA, 14% Elastane COLOR: Black SIZE: S/M - L/XL - XXL

**HIGH WAISTED SHORTS** 

**HIGH WAISTED BRIEFS** 

FABRIC CONTENT: 89% PA, 11% Elastane COLOR: Nude / Black SIZE: S/M - L/XL - XXL