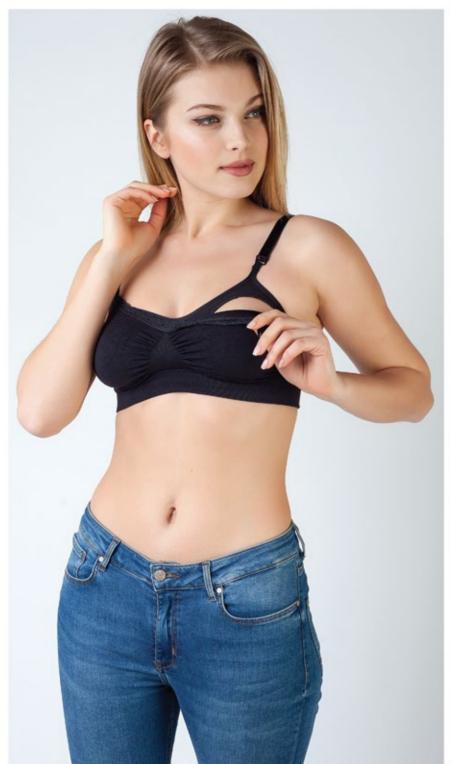

### PADDED CROSSOVER NURSING BRA

FABRIC CONTENT: 92% PA, 8% Elastane

**COLOR:** Nude / Black

SIZE: S/M - L/XL - XXL

**DROP CUP NURSING BRA** 

FABRIC CONTENT: 90% PA, 10% Spandex COLOR: White / Black SIZE: S/M - L/XL - XXL