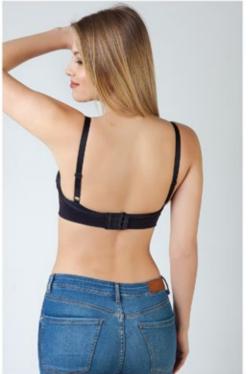

### PADDED CROSSOVER NURSING BRA

FABRIC CONTENT: 92% PA, 8% Elastane

**COLOR:** Nude / Black

SIZE: S/M - L/XL - XXL

**DROP CUP NURSING BRA** 

FABRIC CONTENT: 90% PA, 10% Spandex COLOR: White / Black SIZE: S/M - L/XL - XXL