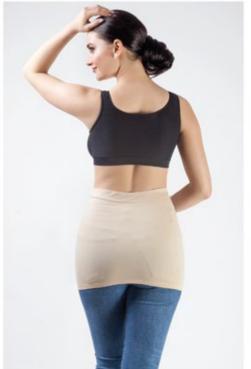

# **MATERNITY SUPPORT BAND**

**MATERNITY LEGGINGS** 

**NURSING TANK** 

FABRIC CONTENT: 90% PA, 10% Spandex COLOR: White / Black SIZE: S/M - L/XL - XXL

**FLEXIEBAND** 

FABRIC CONTENT: 95% PA, 5% Spandex COLOR: Nude / Black SIZE: S/M - L/XL - XXL