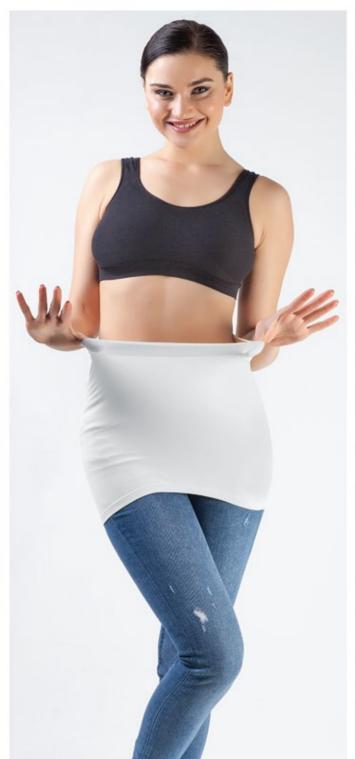

# **MATERNITY SUPPORT BAND**

**MATERNITY LEGGINGS** 

**NURSING TANK** 

FABRIC CONTENT: 90% PA, 10% Spandex COLOR: White / Black SIZE: S/M - L/XL - XXL

**FLEXIEBAND** 

FABRIC CONTENT: 95% PA, 5% Spandex COLOR: Nude / Black SIZE: S/M - L/XL - XXL