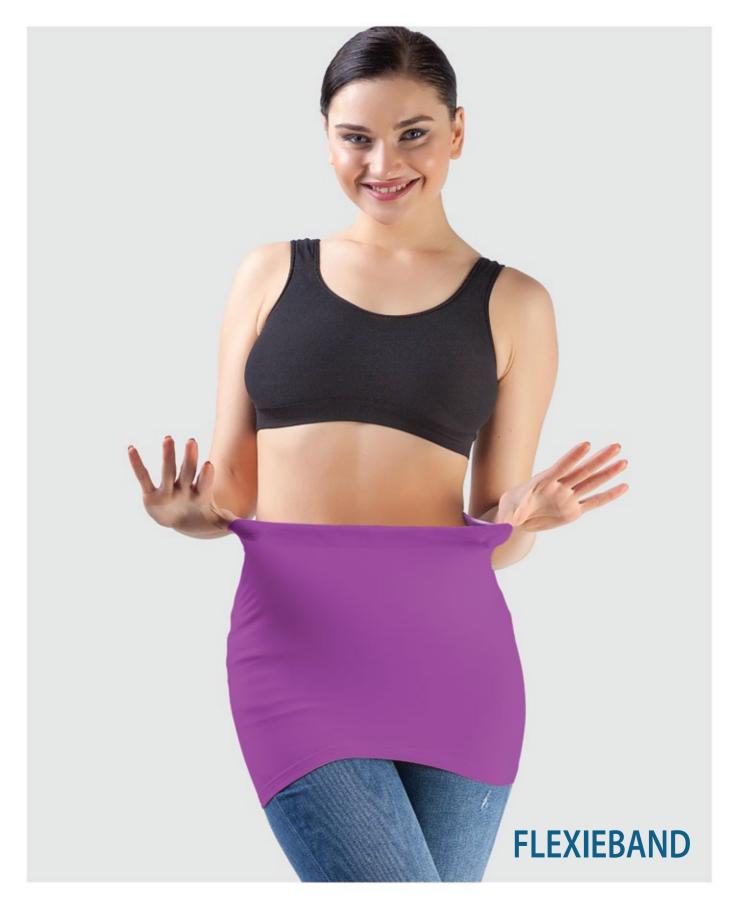

# **MATERNITY SUPPORT BAND**

**MATERNITY LEGGINGS** 

**NURSING TANK** 

FABRIC CONTENT: 90% PA, 10% Spandex COLOR: White / Black SIZE: S/M - L/XL - XXL

**FLEXIEBAND** 

FABRIC CONTENT: 95% PA, 5% Spandex COLOR: Nude / Black SIZE: S/M - L/XL - XXL

**OPEN BUST SHAPING BODYSUIT** 

"Required changes can be made for the color, size and fabric composition."

**FLEXIEBAND** 

LEGGINGS & CAPRI