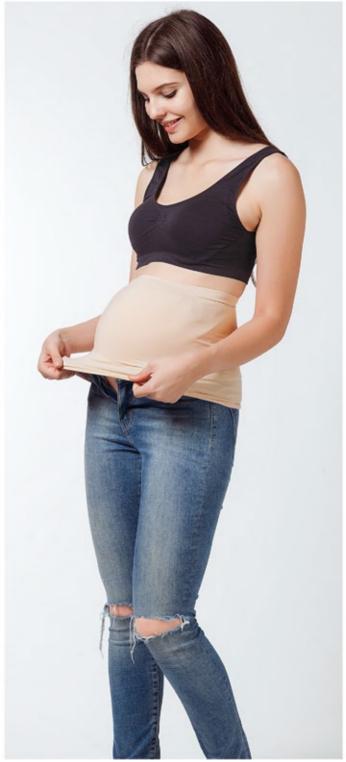

# **MATERNITY SUPPORT BAND**

**MATERNITY LEGGINGS** 

**NURSING TANK** 

FABRIC CONTENT: 90% PA, 10% Spandex COLOR: White / Black SIZE: S/M - L/XL - XXL

**FLEXIEBAND** 

FABRIC CONTENT: 95% PA, 5% Spandex COLOR: Nude / Black SIZE: S/M - L/XL - XXL