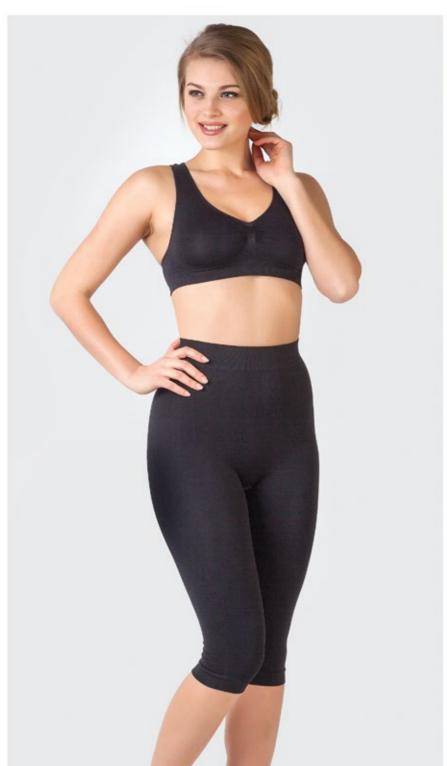

# **ANTI CELLULITE CAPRI**

**YOGA NURSING BRA** 

**SPORTS LEGGINGS** 

FABRIC CONTENT: 86% PA, 14% Elastane COLOR: Black SIZE: S/M - L/XL - XXL

**HIGH WAISTED SHORTS** 

**HIGH WAISTED BRIEFS** 

FABRIC CONTENT: 89% PA, 11% Elastane COLOR: Nude / Black SIZE: S/M - L/XL - XXL